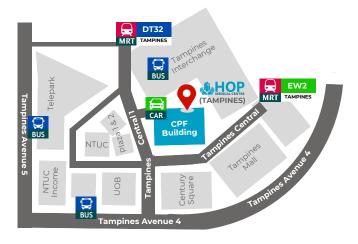

# SCREEN AT TAMPINES

CPF TAMPINES BUILDING 1 TAMPINESCENTRAL 5 S(529508)

## CONVENIENCE

HOP Medical Centre is conveniently located in the heart of Tampines Central - CPF Tampines Building.. Our screening centre is just a **3-mins walk** from Tampines MRT (EW and DT Lines) and Tampines Interchange) and is equipped with the best and latest medical equipment to meet your needs.

#### 390 Orchard Road Palais Renaissance #11-03/04 S(238871)

medicalcentre@hop.sg

1 Tampines Central 5 CPF Tampines Building #07-04/05 S(529508)

tampines@hop.sg

Applicable for all staff | Strictly by appointment only Min 21 years and above | Extended to dependents Mon-Fri : 8.30am - 4.30pm Saturday : 8.30am -11.30am Sunday / PH : Closed