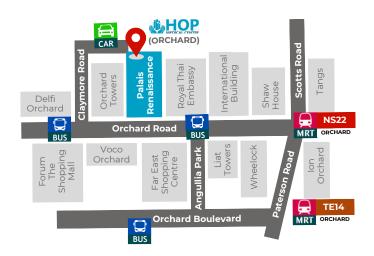

#### 390 Orchard Road Palais Renaissance #11-03/04 S(238871)

medicalcentre@hop.sg

1 Tampines Central 5 CPF Tampines Building #07-04/05 S(529508)

tampines@hop.sg

Applicable for all staff | Strictly by appointment only Min 21 years and above | Extended to dependents Mon-Fri : 8.30am - 4.30pm Saturday : 8.30am -11.30am Sunday / PH : Closed