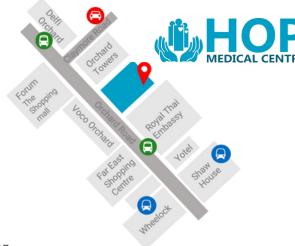

- 390 Orchard Road, Palais Renaissance #11-03/04 Singapore 238871
- **(**) 6589 0009
- medicalcentre@hop.sg

🔁 Caı

Drop-off point and carpark is located on Claymore Drive and is accessible via Claymore Road

Bus

Nearest Bus Stop Orchard Road, Delfi Orchard - Bus Stop No.09169 7, 36, 105, 111, 123, 132, 174, 502, 77, 106

**⋒**MRT

Nearest MRT North South Line - Orchard station (NS22) Thomson East Coast Line - Orchard Station (TE14)